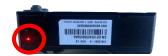

STEP 3 Hold down the "On" button on the bottom of the device for seven seconds until the red LED on the side of the device is solid (not flashing), then release.

The red LED will turn Off automatically once the device has sent in its first message. This process can take up to fifteen minutes

**STEP 4** Remove the on/off gasket. The gasket is no longer required once you have received a message from the device.

STEP 5 Secure the device inside the vehicle with care not to use adhesive or Velcro over the on/off pin area. Proceed with installation app step-by-step instructions to verify proper installation. Or, to check manually, Proceed to STEP 6