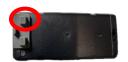

STEP 3 Hold down the "On" button on the bottom of the device for seven seconds until the red LED on the side of the device is solid (not flashing), then release.

The red LED will turn Off automatically once the device has sent in its first message. This process can take up to fifteen minutes