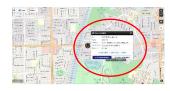

STEP 6 Confirm the LED lights on the device are off. Check the device history online to confirm message receipt from the device with accurate location reported. Once the system receives a message, the device has been successfully activated.